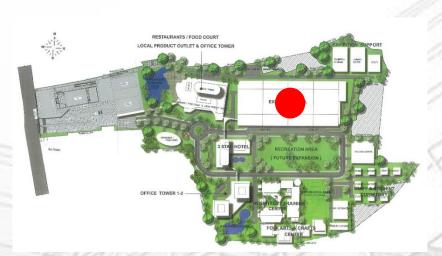

## EXHIBITION HALL – 84,260 sqm

2<sup>nd</sup> PHASE

## RESTAURANTS/FOOD COURT/LOCAL PRODUCT OUTLET & COMMERCIAL COMPLEX – 52,350 sqm

-----

Grammen Talacom Trust Building Secon Residence

## FOLK ARTS AND CRAFTS CENTRE – 3,300 sqm

RESTAURANTS / FOOD COURT

LOCAL PRODUCT OUTLET & OFFICE TOWER

OFFICE TOWER 1-2

EXHIBITION HALL

trat were that water

212