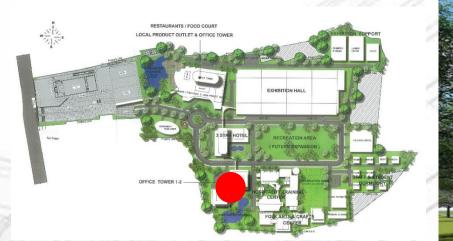

## EXHIBITION HALL – 84,260 sqm

2<sup>nd</sup> PHASE

## RESTAURANTS/FOOD COURT/LOCAL PRODUCT OUTLET & COMMERCIAL COMPLEX – 52,350 sqm

-----

Grammen Talacom Trust Building Secon Residence

## FOLK ARTS AND CRAFTS CENTRE – 3,300 sqm

RESTAURANTS / FOOD COURT

LOCAL PRODUCT OUTLET & OFFICE TOWER

OFFICE TOWER 1-2

EXHIBITION HALL

trat were that water

212