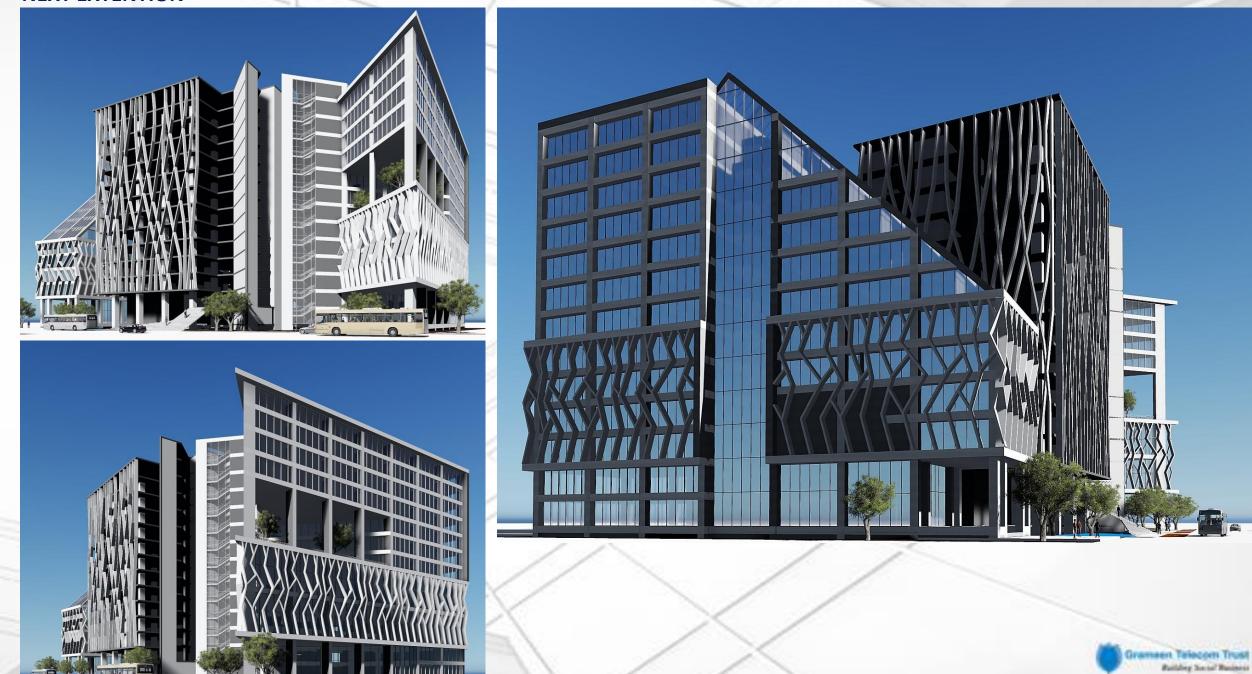

#### **NEXT EXTENTION**

Boundary Mall Que Si

Boundary Wall out Side

LAND AREA - 0.55 ACRE COVERAGE AREA - 1,115 SQM BUILDABLE AREA- 14,495 SQM

Foot

KX I

a Road

830

865

LAND AREA - 0.86 ACRE COVERAGE AREA - 2,104 SQM BUILDABLE AREA - 32,000 SQM

> Lo Aliana Divider

15

LAND AREA - 0.33 ACRE COVERAGE AREA - 675 SQM BUILDABLE AREA- 8,775 SQM

**TOTAL LAND AREA – 1.74 ACRE** 

#### **NEXT EXTENTION**