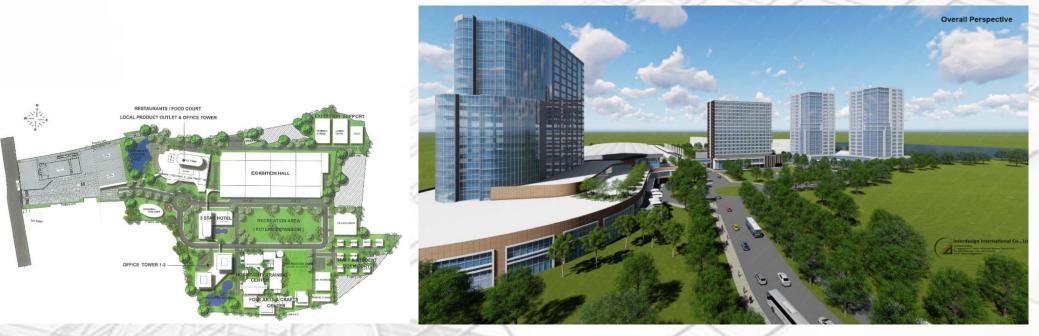

## EXHIBITION HALL – 84,260 sqm

2<sup>nd</sup> PHASE

## RESTAURANTS/FOOD COURT/LOCAL PRODUCT OUTLET & COMMERCIAL COMPLEX – 52,350 sqm

-----

Grammen Talacom Trust Building Secon Residence

## FOLK ARTS AND CRAFTS CENTRE – 3,300 sqm

RESTAURANTS / FOOD COURT

LOCAL PRODUCT OUTLET & OFFICE TOWER

OFFICE TOWER 1-2

EXHIBITION HALL

trat were that water

212

#### **PERSPECTIVE VIEW**

Project Cost : 110 m USD, built area 300 thousand sqm, Complementation period : end of 2023.

Grammen Talacom Trust Building Sanat Basianse