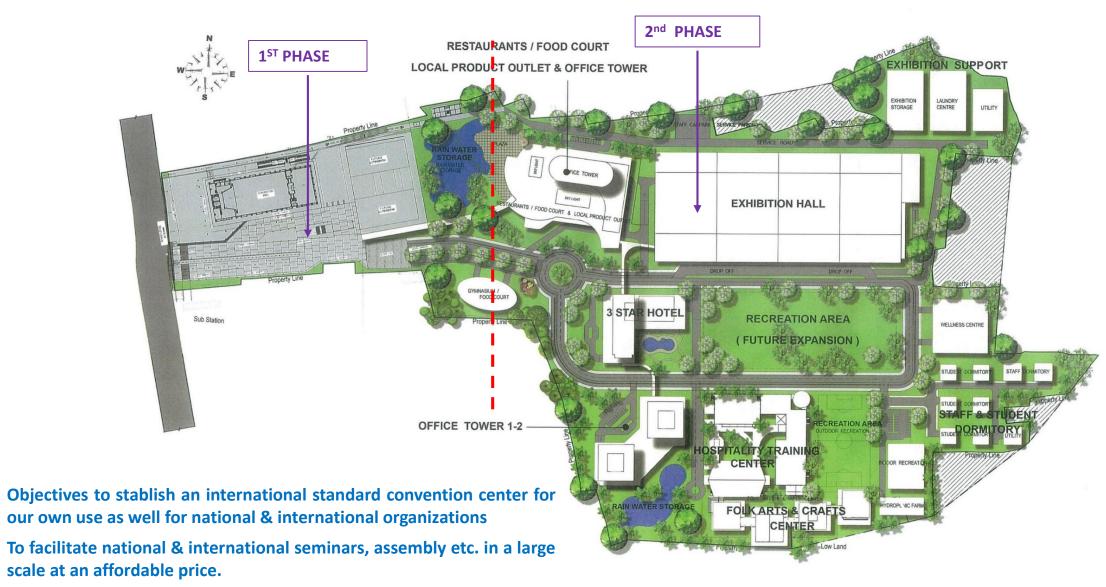

## SAMAJIK CONVENTION CENTRE & HOSPITALITY MANAGEMENT INSTITUTE

Related business unit will be established to run the whole project in a Social Business Model.

□ This facilities will be used for practical training to the student of HMTI.

Land area 60 acre

- **Objectives to stablish an international standard convention center for our own use as well for national & international organizations**
- **U** To facilitate national & international seminars, assembly etc. in a large scale at an affordable price.
- **Q** Related business unit will be established to run the whole project in a Social Business Model.
- **This facilities will be used for practical training to the student of HMTI.**

## EXHIBITION HALL – 84,260 sqm

2<sup>nd</sup> PHASE

## RESTAURANTS/FOOD COURT/LOCAL PRODUCT OUTLET & COMMERCIAL COMPLEX – 52,350 sqm

-----

Grammen Talacom Trust Building Secon Residence

## FOLK ARTS AND CRAFTS CENTRE – 3,300 sqm

RESTAURANTS / FOOD COURT

LOCAL PRODUCT OUTLET & OFFICE TOWER

OFFICE TOWER 1-2

EXHIBITION HALL

trat were that water

212

#### STUDENT & ESSENTIAL STAFF DORMITORY – 3,210 sqm