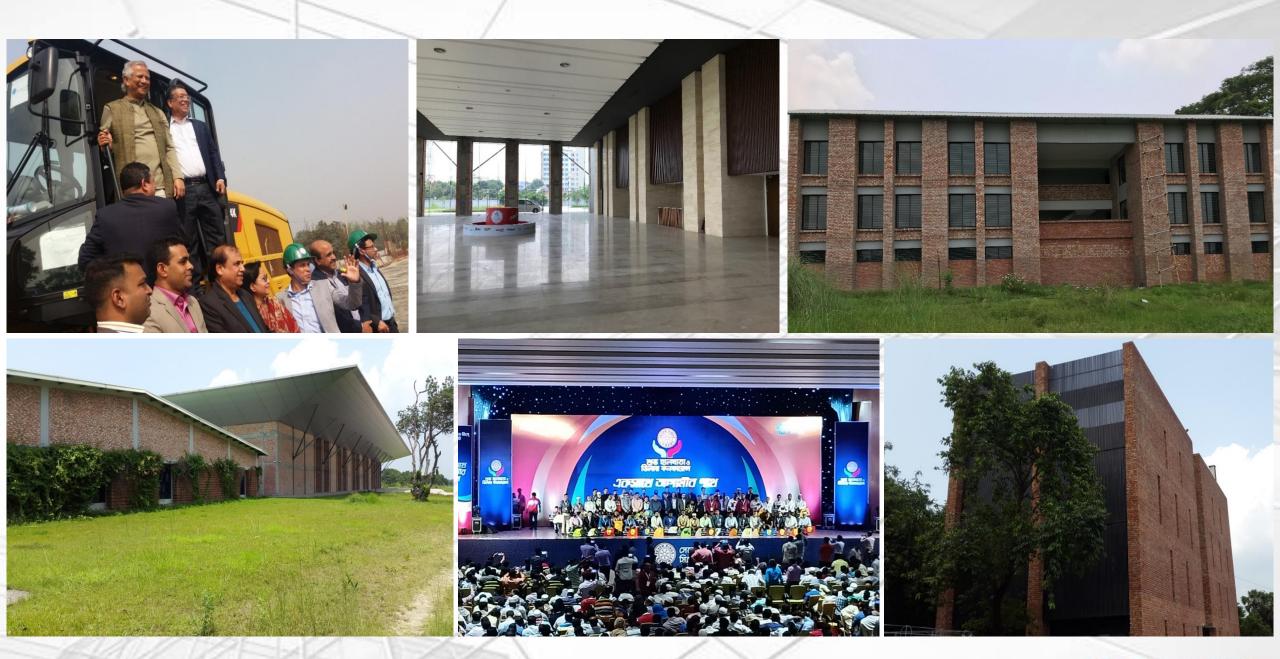

## SAMAJIK CONVENTION CENTRE & HOSPITALITY MANAGEMENT INSTITUTE

Related business unit will be established to run the whole project in a Social Business Model.

□ This facilities will be used for practical training to the student of HMTI.

Land area 60 acre

- **Objectives to stablish an international standard convention center for our own use as well for national & international organizations**
- **U** To facilitate national & international seminars, assembly etc. in a large scale at an affordable price.
- **Q** Related business unit will be established to run the whole project in a Social Business Model.
- **This facilities will be used for practical training to the student of HMTI.**

#### **PERSPECTIVE VIEW**

Project Cost : 110 m USD, built area 300 thousand sqm, Complementation period : end of 2023.

Grammen Talacom Trust Building Sanat Basianse