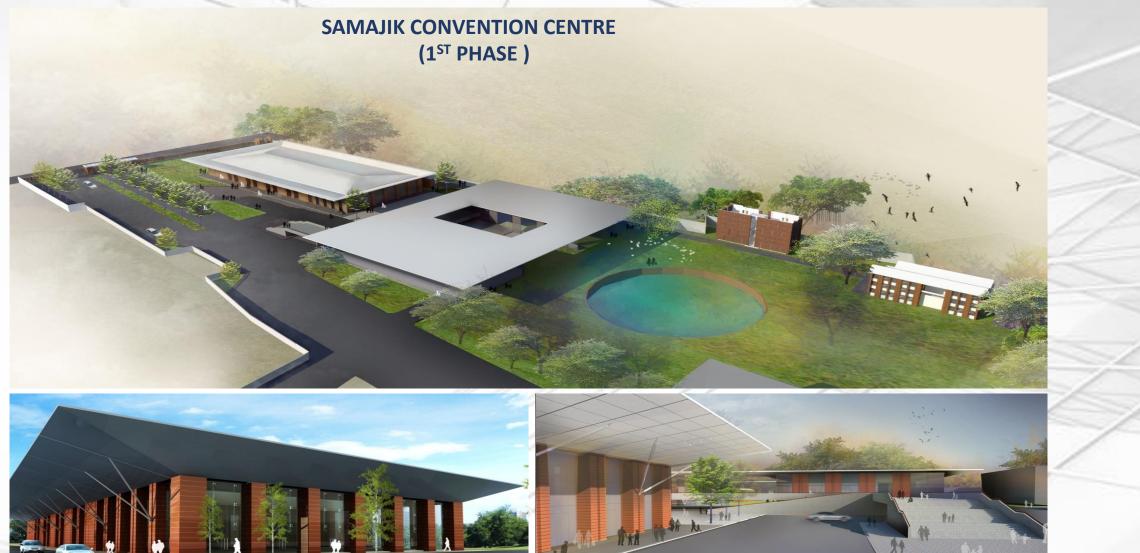

## SAMAJIK CONVENTION CENTRE & HOSPITALITY MANAGEMENT INSTITUTE

Related business unit will be established to run the whole project in a Social Business Model.

□ This facilities will be used for practical training to the student of HMTI.

Land area 60 acre

- **Objectives to stablish an international standard convention center for our own use as well for national & international organizations**
- **U** To facilitate national & international seminars, assembly etc. in a large scale at an affordable price.
- **Q** Related business unit will be established to run the whole project in a Social Business Model.
- **This facilities will be used for practical training to the student of HMTI.**

#### **PERSPECTIVE VIEW**

Project Cost : 110 m USD, built area 300 thousand sqm, Complementation period : end of 2023.

Grammen Talacom Trust Building Sanat Basianse