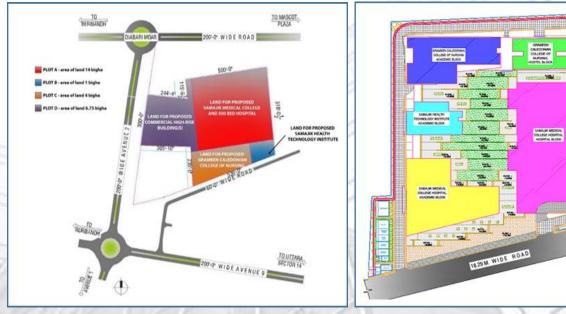

## SAMAJIK HEALTH SCIENCE INSTITUTE & RESEARCH CENTER (SHSIRC)

- □ To provide state of the art healthcare service to the mass people at an affordable price.
- Besides regular student economically challenged student specially female will get the opportunity for medical education.
- Project comprises of Hospital, Medical College, Nursing College & Medical Research Centre.

## Inauguration by Professor Dr. Muhammad Yunus on 16 January, 2018

- To provide state of the art healthcare service to the mass people at an affordable price.
- Besides regular student economically challenged student specially female will get the opportunity for medical education.
- Project comprises of Hospital, Medical
  College, Nursing College & Medical
  Research Centre.

#### SAMAJIK HEALTH SCIENCE INSTITUTE & RESEARCH CENTER (SHSIRC) WITH A LARGE COMMERCIAL BUILDING

SHSIRC

COMMERCIAL Space

Ø

EXISTING LAND OF SHSIRC = 8.6 ACRE NEW LAND = 9.58 ACRE

NEW LAND

NEW LAND - 15.00 BIGHA