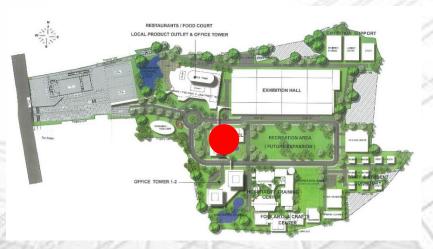

## EXHIBITION HALL – 84,260 sqm

2<sup>nd</sup> PHASE

## RESTAURANTS/FOOD COURT/LOCAL PRODUCT OUTLET & COMMERCIAL COMPLEX – 52,350 sqm

-----

Grammen Talacom Trust Building Secon Residence

## FOLK ARTS AND CRAFTS CENTRE – 3,300 sqm

RESTAURANTS / FOOD COURT

LOCAL PRODUCT OUTLET & OFFICE TOWER

OFFICE TOWER 1-2

EXHIBITION HALL

trat were that water

212