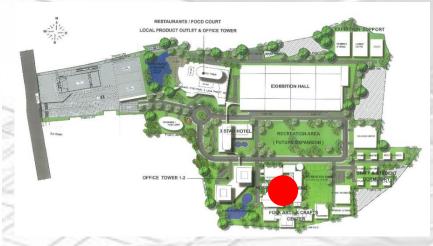

## EXHIBITION HALL – 84,260 sqm

2<sup>nd</sup> PHASE

## RESTAURANTS/FOOD COURT/LOCAL PRODUCT OUTLET & COMMERCIAL COMPLEX – 52,350 sqm

-----

Grammen Talacom Trust Building Secon Residence

## FOLK ARTS AND CRAFTS CENTRE – 3,300 sqm

RESTAURANTS / FOOD COURT

LOCAL PRODUCT OUTLET & OFFICE TOWER

OFFICE TOWER 1-2

EXHIBITION HALL

trat were that water

212