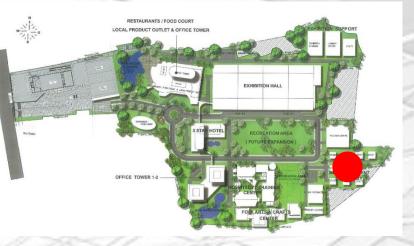

## EXHIBITION HALL – 84,260 sqm

2<sup>nd</sup> PHASE

## RESTAURANTS/FOOD COURT/LOCAL PRODUCT OUTLET & COMMERCIAL COMPLEX – 52,350 sqm

-----

Grammen Talacom Trust Building Secon Residence

## FOLK ARTS AND CRAFTS CENTRE – 3,300 sqm

RESTAURANTS / FOOD COURT

LOCAL PRODUCT OUTLET & OFFICE TOWER

OFFICE TOWER 1-2

EXHIBITION HALL

trat were that water

212