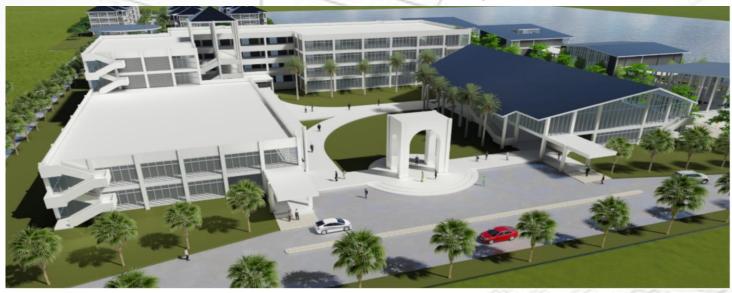

## SAMAJIK CONVENTION CENTRE & HOSPITALITY MANAGEMENT INSTITUTE

Related business unit will be established to run the whole project in a Social Business Model.

□ This facilities will be used for practical training to the student of HMTI.

Land area 60 acre

- **Objectives to stablish an international standard convention center for our own use as well for national & international organizations**
- **U** To facilitate national & international seminars, assembly etc. in a large scale at an affordable price.
- **Q** Related business unit will be established to run the whole project in a Social Business Model.
- **This facilities will be used for practical training to the student of HMTI.**

## HOSPITALITY MANAGEMENT INSTITUTE – 20,550 sqm

## EXHIBITION HALL – 84,260 sqm

2<sup>nd</sup> PHASE

## RESTAURANTS/FOOD COURT/LOCAL PRODUCT OUTLET & COMMERCIAL COMPLEX – 52,350 sqm

-----

Grammen Talacom Trust Building Secon Residence

## FOLK ARTS AND CRAFTS CENTRE – 3,300 sqm

RESTAURANTS / FOOD COURT

LOCAL PRODUCT OUTLET & OFFICE TOWER

OFFICE TOWER 1-2

EXHIBITION HALL

trat were that water

212

#### STUDENT & ESSENTIAL STAFF DORMITORY – 3,210 sqm

#### **PERSPECTIVE VIEW**

Project Cost : 110 m USD, built area 300 thousand sqm, Complementation period : end of 2023.

Grammen Talacom Trust Building Sanat Basianse