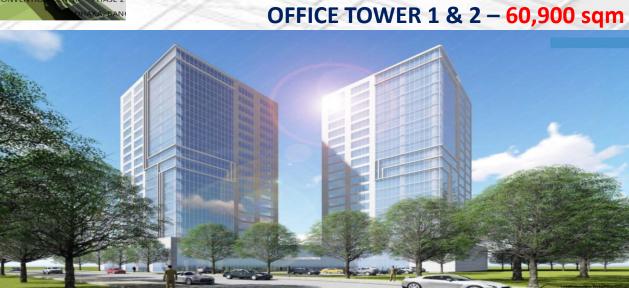

## FOLK ARTS AND CRAFTS CENTRE – 3,300 sqm

RESTAURANTS / FOOD COURT

LOCAL PRODUCT OUTLET & OFFICE TOWER

OFFICE TOWER 1-2

EXHIBITION HALL

trat were that water

212